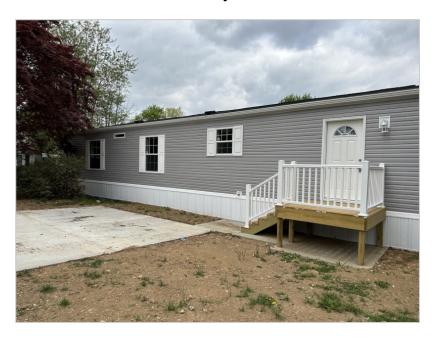

## 111 Azalea Circle, Honey Brook, PA, 19344

## Featured Benefits:

Ranch home
Shutters
Shingle roof
Vinyl siding
Block foundation
Vinyl foundation enclosure

## Overview:

This brand new 2 bed, 2 bath home is the perfect starter home or for someone looking to downsize. A tranquil setting on this quiet tree lined residential street offers lots of charm and privacy. All the bells and whistles are included in this home; stainless steel appliances, recessed lighting, beautiful white cabinetry throughout, 8? flat residential ceilings, washer/dryer hook-up, double pane tilt-in windows, and off street parking. Call today for an appointment!